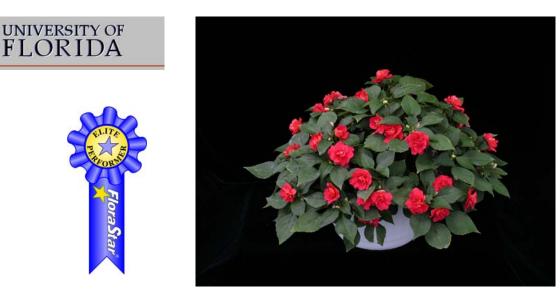

## Double Up Red Double Impatiens -

Bodger Botanicals

- Early flowering
- Nice red flower color
- Many flowers
- Flowers held above foliage
- Medium vigor
- Easy in 4.5 inch containers and hanging baskets

Culture Information:

Double Up Red has a very even growth habit which makes it easy to produce in both 4.5 inch containers with one cutting per pot as well as hanging baskets with 4-5 cuttings per basket. To promote even branching, if necessary pinch the cuttings one week after planting.